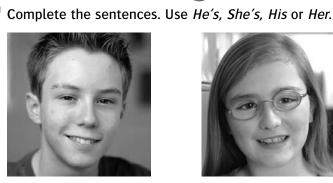

he/she and his/her (G)> 1a, 21c

fourteen.

1 His name's Joe.

3 \_\_\_\_\_ name's Jack. He's thirteen.

..... name's

4 Her name's Kate.

eighteen.