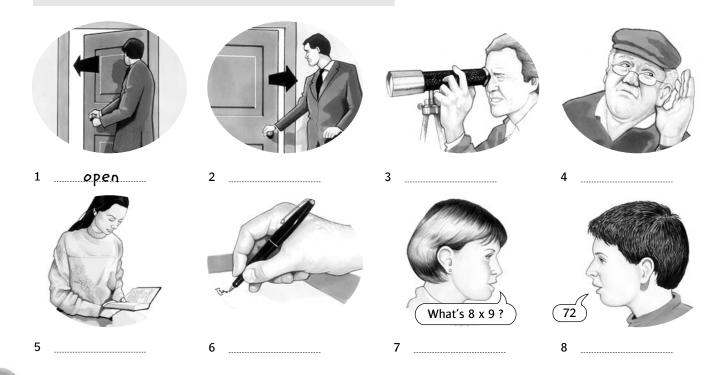

# **Word work** Verbs

Put the letters in the right order and make verbs. Write the verbs under the pictures.

3

drea pone ska kolo rewans stilen sleco twire

Module 1

Cambridge University Press 978-0-521-69673-9 - Messages Workbook 1 Noel Goodey, Diana Goodey and Karen Thompson Excerpt More information