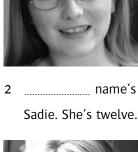

he/she and his/her (G)> 1a, 21c

fourteen.

1 His name's Joe.

3 \_\_\_\_\_ name's Jack. He's thirteen.

..... name's

4 Her name's Kate.

eighteen.