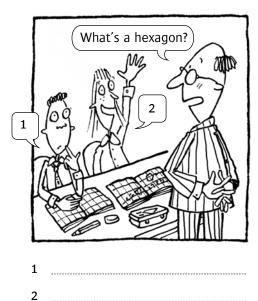

### Classroom language

Match the pictures with the sentences in the box. Write the sentences under the pictures.

What does it mean?Can you help me, please?I know.Pardon?Can you say that again?I don't know.