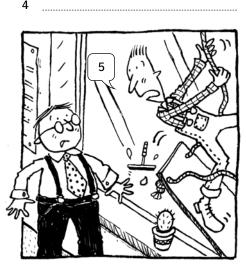

### Classroom language

Match the pictures with the sentences in the box. Write the sentences under the pictures.

What does it mean?Can you help me, please?I know.Pardon?Can you say that again?I don't know.