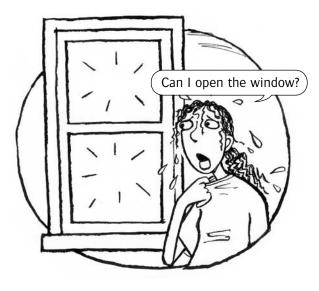

### Asking for permission and for help

Put the words in the right order. Make three questions asking for permission and two questions asking for help.

1 window / open / can / the / I ?

Can I open the window?