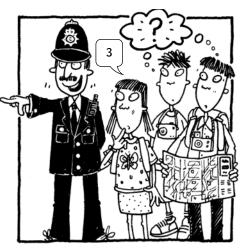

### Classroom language

Match the pictures with the sentences in the box. Write the sentences under the pictures.

What does it mean?Can you help me, please?I know.Pardon?Can you say that again?I don't know.